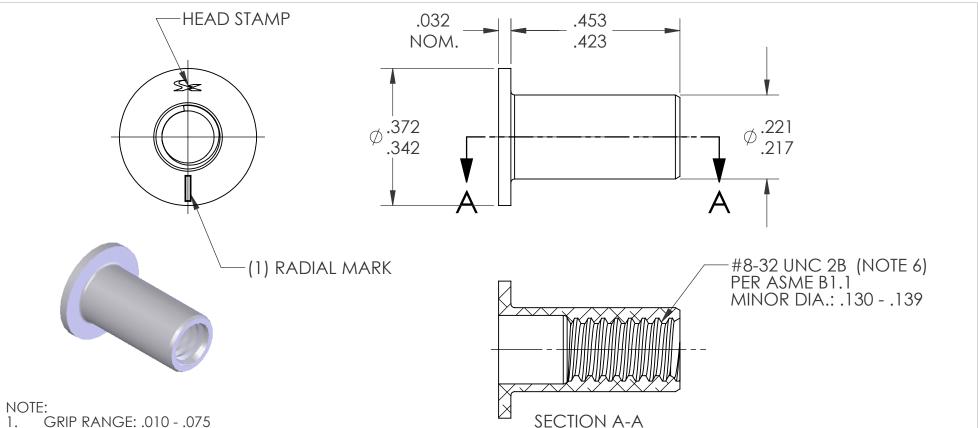

GRIP RANGE: .010 - .075

HOLE SIZE: .221 +.005/-.000 AFTER ALL APPLIED FINISHES.

- 3. INSTALLED LENGTH: .300 REF.
- LUBRICATION: NONE 4.
- INSTALLATION TOOL: SPIN-PULL
- MAY BE PRODUCED TO 3B THREAD CLASS DEPENDING ON THE MANUFACTURING LOT NUMBER OR CUSTOMER REQUIREMENT. SPECIFIC CLASS AVAILABLE UPON REQUEST.